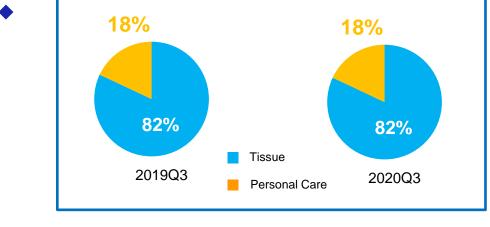

### **Revenue by Channel**

- Traditional channels (i.e. Distributions)
- B2B (i.e. Corporate clients)
- Key accounts (i.e. Hypermarkets, Supermarkets)
- E-Commerce