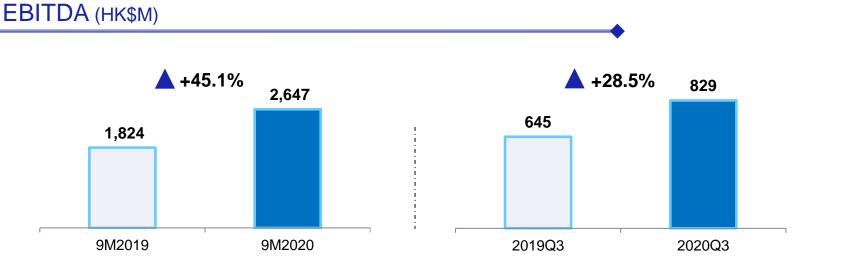

# **Financial Highlights**

| (HK\$M)                          | 9M2020       | 9M2019 | YOY      | 2020Q3 | 2019Q3 | YOY      |
|----------------------------------|--------------|--------|----------|--------|--------|----------|
| Revenue                          | 11,464       | 11,729 | -2.3%    | 3,830  | 3,838  | -0.2%    |
| Growth at constant exchange rate |              |        | +0.4%    |        |        | -0.7%    |
| Gross profit                     | 4,354        | 3,420  | +27.3%   | 1,414  | 1,202  | +17.6%   |
| Gross margin                     | 38.0%        | 29.2%  | +8.8ppts | 36.9%  | 31.3%  | +5.6ppts |
| Operating profit                 | 1,802        | 998    | +80.5%   | 545    | 368    | +48.1%   |
| Operating margin                 | 15.7%        | 8.5%   | +7.2ppts | 14.2%  | 9.6%   | +4.6ppts |
| EBITDA                           | 2,647        | 1,824  | +45.1%   | 829    | 645    | +28.5%   |
| EBITDA margin                    | <b>23.1%</b> | 15.6%  | +7.5ppts | 21.7%  | 16.8%  | +4.9ppts |

### \_\_\_\_\_

**EBITDA** 