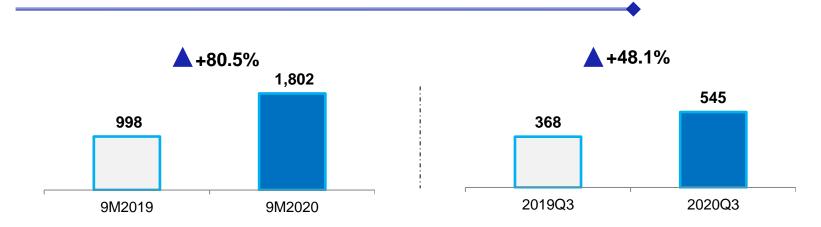

# **Financial Highlights**

| (HK\$M)                          | 9M2020       | 9M2019 | YOY      | 2020Q3 | 2019Q3 | YOY      |
|----------------------------------|--------------|--------|----------|--------|--------|----------|
| Revenue                          | 11,464       | 11,729 | -2.3%    | 3,830  | 3,838  | -0.2%    |
| Growth at constant exchange rate |              |        | +0.4%    |        |        | -0.7%    |
| Gross profit                     | 4,354        | 3,420  | +27.3%   | 1,414  | 1,202  | +17.6%   |
| Gross margin                     | 38.0%        | 29.2%  | +8.8ppts | 36.9%  | 31.3%  | +5.6ppts |
| Operating profit                 | 1,802        | 998    | +80.5%   | 545    | 368    | +48.1%   |
| Operating margin                 | 15.7%        | 8.5%   | +7.2ppts | 14.2%  | 9.6%   | +4.6ppts |
| EBITDA                           | 2,647        | 1,824  | +45.1%   | 829    | 645    | +28.5%   |
| EBITDA margin                    | <b>23.1%</b> | 15.6%  | +7.5ppts | 21.7%  | 16.8%  | +4.9ppts |

# **Operating Profit**

### Operating Profit (HK\$M)

#### Operating Margin (%)