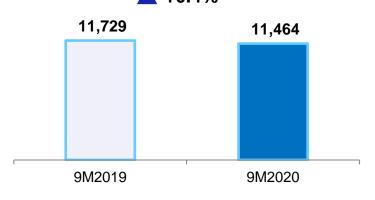

# **Financial Highlights**

| (HK\$M)                          | 9M2020       | 9M2019 | YOY      | 2020Q3 | 2019Q3 | YOY      |
|----------------------------------|--------------|--------|----------|--------|--------|----------|
| Revenue                          | 11,464       | 11,729 | -2.3%    | 3,830  | 3,838  | -0.2%    |
| Growth at constant exchange rate |              |        | +0.4%    |        |        | -0.7%    |
| Gross profit                     | 4,354        | 3,420  | +27.3%   | 1,414  | 1,202  | +17.6%   |
| Gross margin                     | 38.0%        | 29.2%  | +8.8ppts | 36.9%  | 31.3%  | +5.6ppts |
| Operating profit                 | 1,802        | 998    | +80.5%   | 545    | 368    | +48.1%   |
| Operating margin                 | 15.7%        | 8.5%   | +7.2ppts | 14.2%  | 9.6%   | +4.6ppts |
| EBITDA                           | 2,647        | 1,824  | +45.1%   | 829    | 645    | +28.5%   |
| EBITDA margin                    | <b>23.1%</b> | 15.6%  | +7.5ppts | 21.7%  | 16.8%  | +4.9ppts |

# **+0.4%**<sup>1</sup>

Revenue (HK\$M)

Revenue

- Strong growth of feminine care
  Continuous portfolio enhancement
  Maintained leading positions in
  - major e-commerce platforms with strong growth