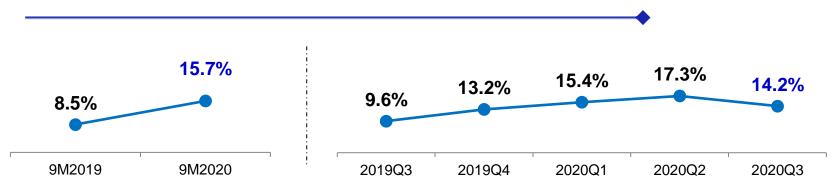

# **Financial Highlights**

| (HK\$M)                          | 9M2020       | 9M2019 | YOY      | 2020Q3 | 2019Q3 | YOY      |
|----------------------------------|--------------|--------|----------|--------|--------|----------|
| Revenue                          | 11,464       | 11,729 | -2.3%    | 3,830  | 3,838  | -0.2%    |
| Growth at constant exchange rate |              |        | +0.4%    |        |        | -0.7%    |
| Gross profit                     | 4,354        | 3,420  | +27.3%   | 1,414  | 1,202  | +17.6%   |
| Gross margin                     | 38.0%        | 29.2%  | +8.8ppts | 36.9%  | 31.3%  | +5.6ppts |
| Operating profit                 | 1,802        | 998    | +80.5%   | 545    | 368    | +48.1%   |
| Operating margin                 | 15.7%        | 8.5%   | +7.2ppts | 14.2%  | 9.6%   | +4.6ppts |
| EBITDA                           | 2,647        | 1,824  | +45.1%   | 829    | 645    | +28.5%   |
| EBITDA margin                    | <b>23.1%</b> | 15.6%  | +7.5ppts | 21.7%  | 16.8%  | +4.9ppts |

#### Operating Margin (%)