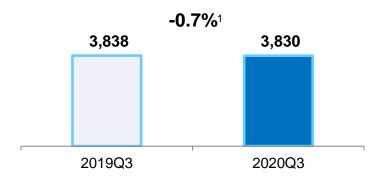

# **Financial Highlights**

| (HK\$M)                          | 9M2020       | 9M2019 | YOY      | 2020Q3 | 2019Q3 | YOY      |
|----------------------------------|--------------|--------|----------|--------|--------|----------|
| Revenue                          | 11,464       | 11,729 | -2.3%    | 3,830  | 3,838  | -0.2%    |
| Growth at constant exchange rate |              |        | +0.4%    |        |        | -0.7%    |
| Gross profit                     | 4,354        | 3,420  | +27.3%   | 1,414  | 1,202  | +17.6%   |
| Gross margin                     | 38.0%        | 29.2%  | +8.8ppts | 36.9%  | 31.3%  | +5.6ppts |
| Operating profit                 | 1,802        | 998    | +80.5%   | 545    | 368    | +48.1%   |
| Operating margin                 | 15.7%        | 8.5%   | +7.2ppts | 14.2%  | 9.6%   | +4.6ppts |
| EBITDA                           | 2,647        | 1,824  | +45.1%   | 829    | 645    | +28.5%   |
| EBITDA margin                    | <b>23.1%</b> | 15.6%  | +7.5ppts | 21.7%  | 16.8%  | +4.9ppts |