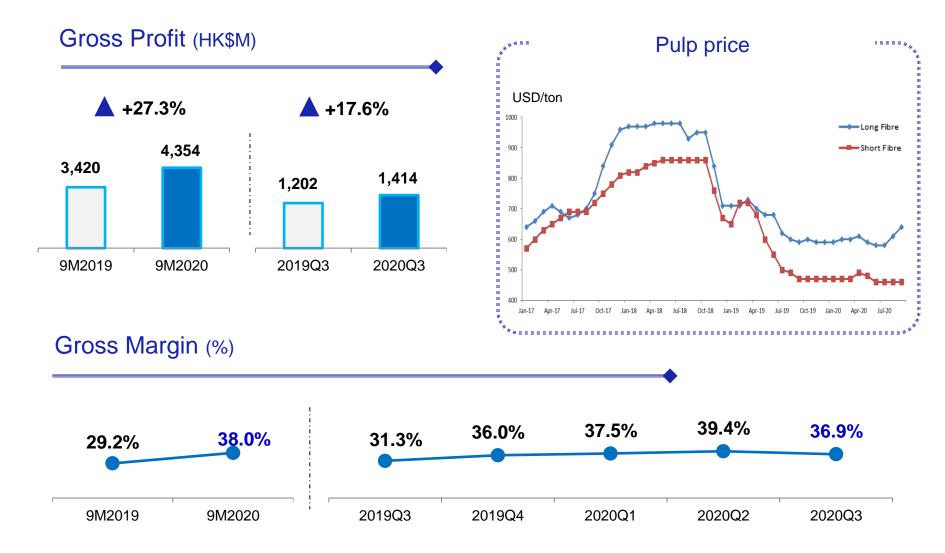

# **Financial Highlights**

| (HK\$M)                          | 9M2020       | 9M2019 | YOY      | 2020Q3 | 2019Q3 | YOY      |
|----------------------------------|--------------|--------|----------|--------|--------|----------|
| Revenue                          | 11,464       | 11,729 | -2.3%    | 3,830  | 3,838  | -0.2%    |
| Growth at constant exchange rate |              |        | +0.4%    |        |        | -0.7%    |
| Gross profit                     | 4,354        | 3,420  | +27.3%   | 1,414  | 1,202  | +17.6%   |
| Gross margin                     | 38.0%        | 29.2%  | +8.8ppts | 36.9%  | 31.3%  | +5.6ppts |
| Operating profit                 | 1,802        | 998    | +80.5%   | 545    | 368    | +48.1%   |
| Operating margin                 | 15.7%        | 8.5%   | +7.2ppts | 14.2%  | 9.6%   | +4.6ppts |
| EBITDA                           | 2,647        | 1,824  | +45.1%   | 829    | 645    | +28.5%   |
| EBITDA margin                    | <b>23.1%</b> | 15.6%  | +7.5ppts | 21.7%  | 16.8%  | +4.9ppts |

### **Gross Profit**