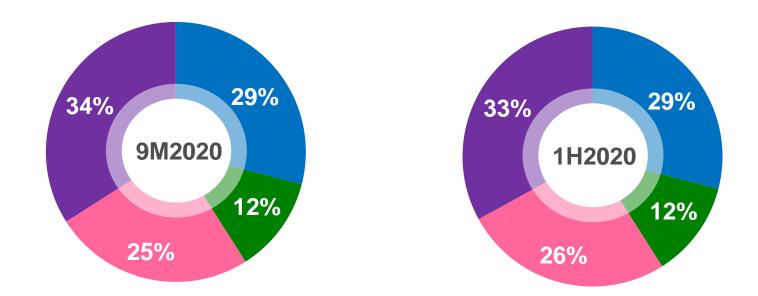

### **Revenue by Channel**

- Traditional channels (i.e. Distributions)
- B2B (i.e. Corporate clients)
- Key accounts (i.e. Hypermarkets, Supermarkets)
- E-Commerce