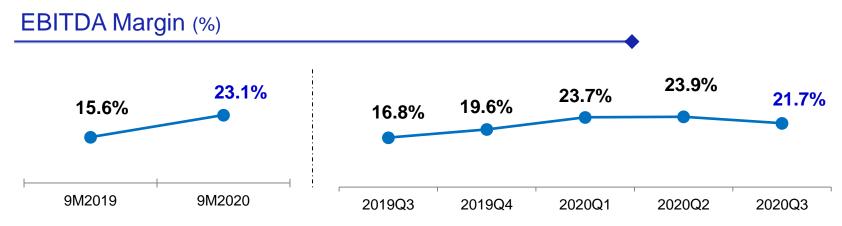

# **Financial Highlights**

| (HK\$M)                          | 9M2020       | 9M2019 | YOY      | 2020Q3 | 2019Q3 | YOY      |
|----------------------------------|--------------|--------|----------|--------|--------|----------|
| Revenue                          | 11,464       | 11,729 | -2.3%    | 3,830  | 3,838  | -0.2%    |
| Growth at constant exchange rate |              |        | +0.4%    |        |        | -0.7%    |
| Gross profit                     | 4,354        | 3,420  | +27.3%   | 1,414  | 1,202  | +17.6%   |
| Gross margin                     | 38.0%        | 29.2%  | +8.8ppts | 36.9%  | 31.3%  | +5.6ppts |
| Operating profit                 | 1,802        | 998    | +80.5%   | 545    | 368    | +48.1%   |
| Operating margin                 | 15.7%        | 8.5%   | +7.2ppts | 14.2%  | 9.6%   | +4.6ppts |
| EBITDA                           | 2,647        | 1,824  | +45.1%   | 829    | 645    | +28.5%   |
| EBITDA margin                    | <b>23.1%</b> | 15.6%  | +7.5ppts | 21.7%  | 16.8%  | +4.9ppts |

### \_\_\_\_\_

**EBITDA** 