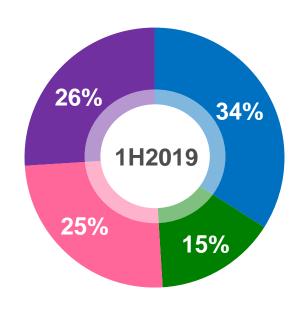

## **Revenue by Channel**

- Traditional channels (i.e. Distributiors)
- B2B (i.e. Corporate clients)
- Key accounts (i.e. Hypermarkets, Supermarkets)
- ■E-Commerce