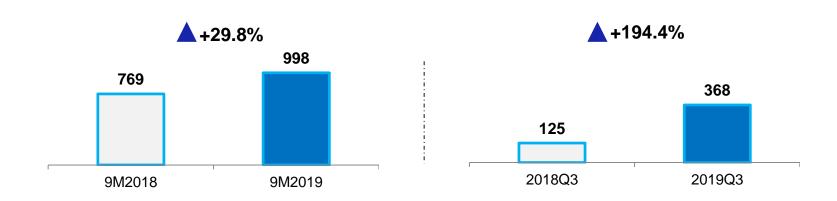

## **Financial Highlights**

| (HK\$M)                          | 9M2019 | 9M2018 | YOY      |
|----------------------------------|--------|--------|----------|
| Revenue                          | 11,729 | 10,747 | +9.1%    |
| Growth at constant exchange rate |        |        | +13.6%   |
| Gross profit                     | 3,420  | 3,102  | +10.2%   |
| Gross margin                     | 29.2%  | 28.9%  | +0.3ppt  |
| Operating profit                 | 998    | 769    | +29.8%   |
| Operating margin                 | 8.5%   | 7.2%   | +1.3ppts |
| EBITDA                           | 1,824  | 1,470  | +24.1%   |
| EBITDA margin                    | 15.6%  | 13.7%  | +1.9ppts |

| 2019Q3 | 2018Q3 | YOY      |
|--------|--------|----------|
| 3,838  | 3,413  | +12.5%   |
|        |        | +14.6%   |
| 1,202  | 924    | +30.1%   |
| 31.3%  | 27.1%  | +4.2ppts |
| 368    | 125    | +194.4%  |
| 9.6%   | 3.7%   | +5.9ppts |
| 645    | 353    | +82.7%   |
| 16.8%  | 10.3%  | +6.5ppts |

## **Operating Profit**

#### Operating Profit (HK\$M)