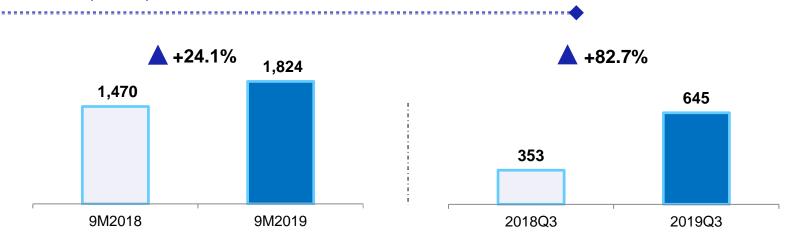

#### **EBITDA**

#### EBITDA (HK\$M)

## **Financial Highlights**

| (HK\$M)                          | 9M2019 | 9M2018 | YOY      |
|----------------------------------|--------|--------|----------|
| Revenue                          | 11,729 | 10,747 | +9.1%    |
| Growth at constant exchange rate |        |        | +13.6%   |
| Gross profit                     | 3,420  | 3,102  | +10.2%   |
| Gross margin                     | 29.2%  | 28.9%  | +0.3ppt  |
| Operating profit                 | 998    | 769    | +29.8%   |
| Operating margin                 | 8.5%   | 7.2%   | +1.3ppts |
| EBITDA                           | 1,824  | 1,470  | +24.1%   |
| EBITDA margin                    | 15.6%  | 13.7%  | +1.9ppts |

| 2019Q3 | 2018Q3 | YOY      |
|--------|--------|----------|
| 3,838  | 3,413  | +12.5%   |
|        |        | +14.6%   |
| 1,202  | 924    | +30.1%   |
| 31.3%  | 27.1%  | +4.2ppts |
| 368    | 125    | +194.4%  |
| 9.6%   | 3.7%   | +5.9ppts |
| 645    | 353    | +82.7%   |
| 16.8%  | 10.3%  | +6.5ppts |