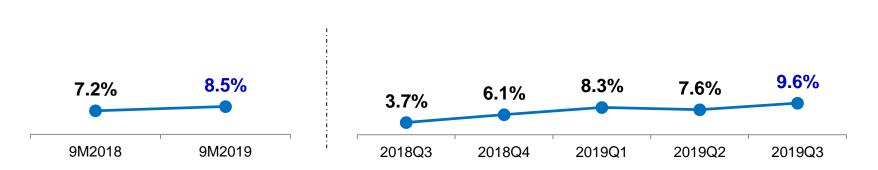

## **Financial Highlights**

| (HK\$M)                          | 9M2019 | 9M2018 | YOY      |
|----------------------------------|--------|--------|----------|
| Revenue                          | 11,729 | 10,747 | +9.1%    |
| Growth at constant exchange rate |        |        | +13.6%   |
| Gross profit                     | 3,420  | 3,102  | +10.2%   |
| Gross margin                     | 29.2%  | 28.9%  | +0.3ppt  |
| Operating profit                 | 998    | 769    | +29.8%   |
| Operating margin                 | 8.5%   | 7.2%   | +1.3ppts |
| EBITDA                           | 1,824  | 1,470  | +24.1%   |
| EBITDA margin                    | 15.6%  | 13.7%  | +1.9ppts |

| 2019Q3 | 2018Q3 | YOY      |
|--------|--------|----------|
| 3,838  | 3,413  | +12.5%   |
|        |        | +14.6%   |
| 1,202  | 924    | +30.1%   |
| 31.3%  | 27.1%  | +4.2ppts |
| 368    | 125    | +194.4%  |
| 9.6%   | 3.7%   | +5.9ppts |
| 645    | 353    | +82.7%   |
| 16.8%  | 10.3%  | +6.5ppts |

## **Operating Profit**

#### EBITDA Margin (%)