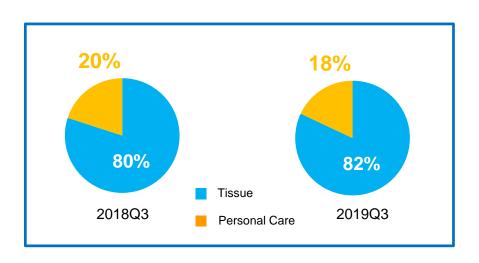

#### Revenue

- Maintained strong growth in tissue in Q3<sup>2</sup>
- Regained personal care growth momentum