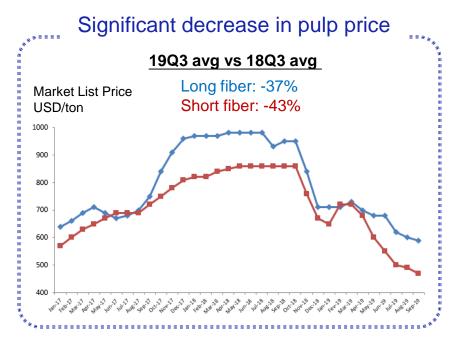

#### Revenue

- Maintained strong growth in tissue in Q3<sup>2</sup>
- Regained personal care growth momentum