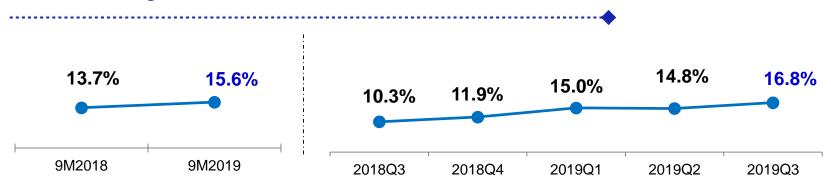

#### EBITDA Margin (%)

## **Financial Highlights**

| (HK\$M)                          | 9M2019 | 9M2018 | YOY      |
|----------------------------------|--------|--------|----------|
| Revenue                          | 11,729 | 10,747 | +9.1%    |
| Growth at constant exchange rate |        |        | +13.6%   |
| Gross profit                     | 3,420  | 3,102  | +10.2%   |
| Gross margin                     | 29.2%  | 28.9%  | +0.3ppt  |
| Operating profit                 | 998    | 769    | +29.8%   |
| Operating margin                 | 8.5%   | 7.2%   | +1.3ppts |
| EBITDA                           | 1,824  | 1,470  | +24.1%   |
| EBITDA margin                    | 15.6%  | 13.7%  | +1.9ppts |

| 2019Q3 | 2018Q3 | YOY      |
|--------|--------|----------|
| 3,838  | 3,413  | +12.5%   |
|        |        | +14.6%   |
| 1,202  | 924    | +30.1%   |
| 31.3%  | 27.1%  | +4.2ppts |
| 368    | 125    | +194.4%  |
| 9.6%   | 3.7%   | +5.9ppts |
| 645    | 353    | +82.7%   |
| 16.8%  | 10.3%  | +6.5ppts |