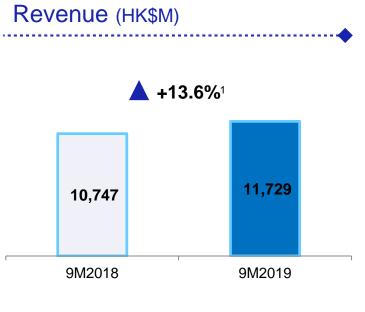

## **Financial Highlights**

| (HK\$M)                          | 9M2019 | 9M2018 | YOY      |
|----------------------------------|--------|--------|----------|
| Revenue                          | 11,729 | 10,747 | +9.1%    |
| Growth at constant exchange rate |        |        | +13.6%   |
| Gross profit                     | 3,420  | 3,102  | +10.2%   |
| Gross margin                     | 29.2%  | 28.9%  | +0.3ppt  |
| Operating profit                 | 998    | 769    | +29.8%   |
| Operating margin                 | 8.5%   | 7.2%   | +1.3ppts |
| EBITDA                           | 1,824  | 1,470  | +24.1%   |
| EBITDA margin                    | 15.6%  | 13.7%  | +1.9ppts |

#### Revenue

- Maintained strong growth in tissue in Q3<sup>2</sup>
- Regained personal care growth momentum