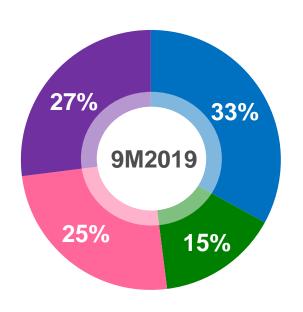

## **Revenue by Channel**

- Traditional channels (i.e. Distributiors)
- B2B (i.e. Corporate clients)
- Key accounts (i.e. Hypermarkets, Supermarkets)
- ■E-Commerce