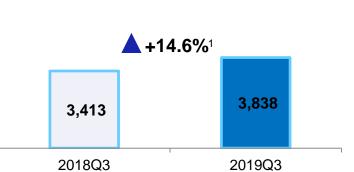

| 2019Q3 | 2018Q3 | YOY      |
|--------|--------|----------|
| 3,838  | 3,413  | +12.5%   |
|        |        | +14.6%   |
| 1,202  | 924    | +30.1%   |
| 31.3%  | 27.1%  | +4.2ppts |
| 368    | 125    | +194.4%  |
| 9.6%   | 3.7%   | +5.9ppts |
| 645    | 353    | +82.7%   |
| 16.8%  | 10.3%  | +6.5ppts |

#### Revenue

- Maintained strong growth in tissue in Q3<sup>2</sup>
- Regained personal care growth momentum