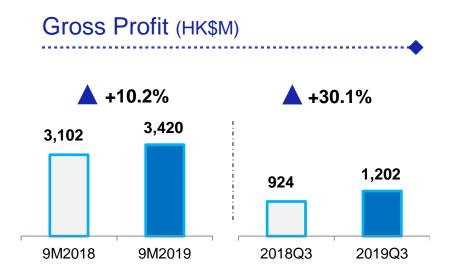

## **Financial Highlights**

| (HK\$M)                          | 9M2019 | 9M2018 | YOY      |
|----------------------------------|--------|--------|----------|
| Revenue                          | 11,729 | 10,747 | +9.1%    |
| Growth at constant exchange rate |        |        | +13.6%   |
| Gross profit                     | 3,420  | 3,102  | +10.2%   |
| Gross margin                     | 29.2%  | 28.9%  | +0.3ppt  |
| Operating profit                 | 998    | 769    | +29.8%   |
| Operating margin                 | 8.5%   | 7.2%   | +1.3ppts |
| EBITDA                           | 1,824  | 1,470  | +24.1%   |
| EBITDA margin                    | 15.6%  | 13.7%  | +1.9ppts |

| 2019Q3 | 2018Q3 | YOY      |
|--------|--------|----------|
| 3,838  | 3,413  | +12.5%   |
|        |        | +14.6%   |
| 1,202  | 924    | +30.1%   |
| 31.3%  | 27.1%  | +4.2ppts |
| 368    | 125    | +194.4%  |
| 9.6%   | 3.7%   | +5.9ppts |
| 645    | 353    | +82.7%   |
| 16.8%  | 10.3%  | +6.5ppts |

#### **Gross Profit**