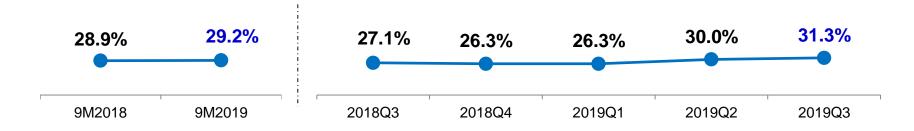

## **Financial Highlights**

| (HK\$M)                          | 9M2019 | 9M2018 | YOY      |
|----------------------------------|--------|--------|----------|
| Revenue                          | 11,729 | 10,747 | +9.1%    |
| Growth at constant exchange rate |        |        | +13.6%   |
| Gross profit                     | 3,420  | 3,102  | +10.2%   |
| Gross margin                     | 29.2%  | 28.9%  | +0.3ppt  |
| Operating profit                 | 998    | 769    | +29.8%   |
| Operating margin                 | 8.5%   | 7.2%   | +1.3ppts |
| EBITDA                           | 1,824  | 1,470  | +24.1%   |
| EBITDA margin                    | 15.6%  | 13.7%  | +1.9ppts |

| 2019Q3 | 2018Q3 | YOY      |
|--------|--------|----------|
| 3,838  | 3,413  | +12.5%   |
|        |        | +14.6%   |
| 1,202  | 924    | +30.1%   |
| 31.3%  | 27.1%  | +4.2ppts |
| 368    | 125    | +194.4%  |
| 9.6%   | 3.7%   | +5.9ppts |
| 645    | 353    | +82.7%   |
| 16.8%  | 10.3%  | +6.5ppts |

#### Gross Margin (%)